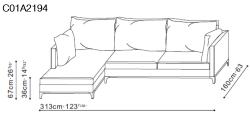

Medium Corner Sofa Mattress Size: Double (133\*180cm) Overall dimensions when extended: 283cm x 230cm

Large Corner Sofa Mattress Size: King (143\*180cm) Overall dimensions when extended: 313cm x 230cm

Price: £295.00 additional fee