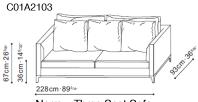

Narrow Three Seat Sofa Mattress Size: King (143\*180cm) Overall dimensions when extended: 228cm x 230cm

Small Corner Sofa
Mattress Size: Small Double (113\*180cm)
Overall dimensions when extended:
253cm x 230cm