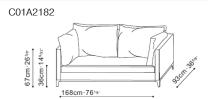

## Narrow 168cm Two Seat Sofa Mattress Size: Small Double (113\*180cm) Overall dimensions when extended: 168cm x 230cm

Narrow Two Seat Sofa Mattress Size: Double (133\*180cm) Overall dimensions when extended: 198cm x 230cm