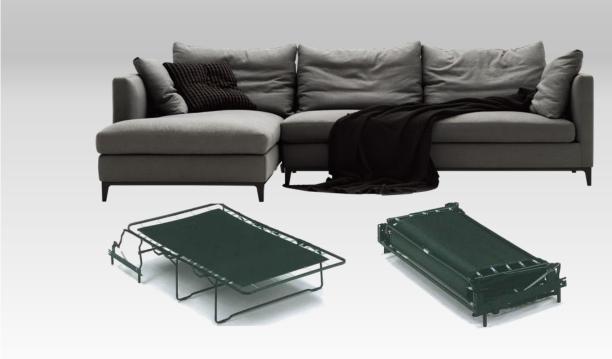

## CRESCENT SOFA BED

Lead time: Additional lead time of 2-3weeks

Mattress: Luxury Pocket Sprung 6cm deep mattress

Bed Base: Breathable Polypropylene Base

Mechanism: Three-fold Action Heavy Duty Metal Mechanism

Guarantee: 15 year frame guarantee