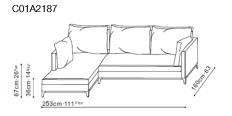

Narrow Three Seat Sofa Mattress Size: King (143\*180cm) Overall dimensions when extended: 228cm x 230cm

Small Corner Sofa
Mattress Size: Small Double (113\*180cm)
Overall dimensions when extended:
253cm x 230cm