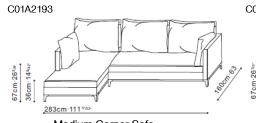

Medium Corner Sofa Mattress Size: Double (133\*180cm) Overall dimensions when extended: 283cm x 230cm

Large Corner Sofa Mattress Size: King (143\*180cm) Overall dimensions when extended: 313cm x 230cm

Price: £295.00 additional fee