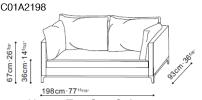

## Narrow 168cm Two Seat Sofa Mattress Size: Small Double (113\*180cm) Overall dimensions when extended: 168cm x 230cm

Narrow Two Seat Sofa Mattress Size: Double (133\*180cm) Overall dimensions when extended: 198cm x 230cm